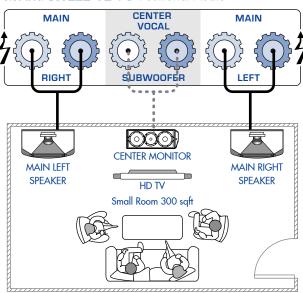

### How to connect the Main Speakers of the G2-Series (DX-222 G2)

The G2-Series has two different models. The DX-222 G2 supports the 3-D Positional Audio for small room about the size of 300 sqft. While the DX-288 G2 supports the 5-D Pro Audio Technology which is great for larger room size of 800saft enterainment. In order to fully achieve the G2-Series design of integrating the concert concept into the living room and bringing the live vocal sound experience into a single unit, please refers to the detailed connection diagrams for both the Main powered speaker out and Center Monitor powered speaker out as well as their effect settings on the LCD control panel sections.

The DX-222 G2 is capable of only driving two main speakers from the powered output connectors. Working in synchronously with the Center Monitor speaker channel using the 3-D Positional Audio Technology to bring the live vocal sound experience concept into the living room.

#### Model: DX-222 G2 3-D Positional Audio