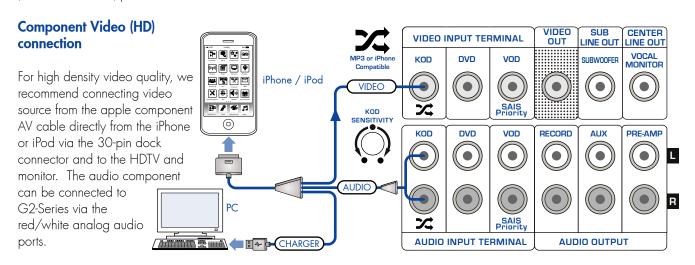

#### How to connect the iPhone and/or iPod **Composite AV connection**

The G2-Series can connect to the Apple iPhone and iPod series composite video with stereo audio with a separate adapter (Apple Composite AV Cable - part # MB129LL, sold by Apple Inc. ) via the iPhone or iPod 30-pin output dock connector. Connects the video and audio composite cable accord to the standard Yellow (video), Red (right audio channel) and White (left audio channel) ports.