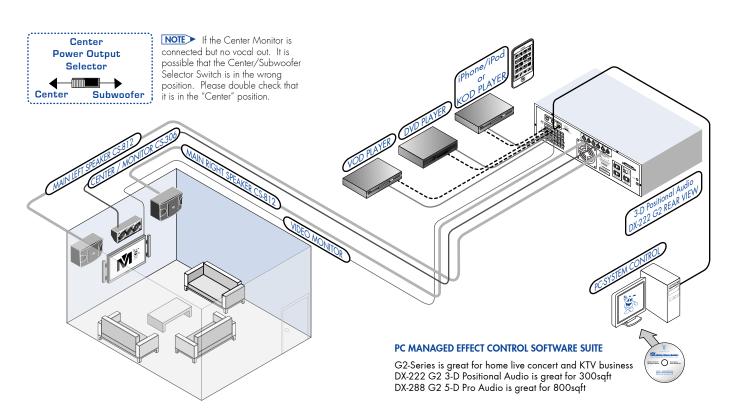

### How to connect the Main Speakers of the G2-Series (DX-222 G2)

The G2-Series has two different models. The DX-222 G2 supports the 3-D Positional Audio for small room about the size of 300 sqft. While the DX-288 G2 supports the 5-D Pro Audio Technology which is great for larger room size of 800saft enterainment. In order to fully achieve the G2-Series design of integrating the concert concept into the living room and bringing the live vocal sound experience into a single unit, please refers to the detailed connection diagrams for both the Main powered speaker out and Center Monitor powered speaker out as well as their effect settings on the LCD control panel sections.

The DX-222 G2 is capable of only driving two main speakers from the powered output connectors. Working in synchronously with the Center Monitor speaker channel using the 3-D Positional Audio Technology to bring the live vocal sound experience concept into the living room.