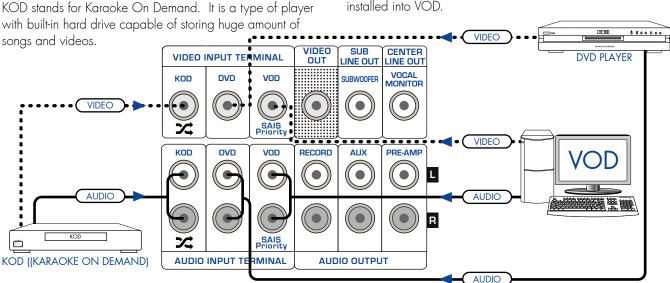

### CONNECTING THE AUDIO/VIDEO INPUT SOURCE

Before connecting the source (i.e. DVD, KOD and VOD Karaoke), turn off the power for all machine, so it would protect electric shock and prevent damage to the equipment. To connect the AV source, the first thing to do is to connect the audio source to the amplifier input. Then, connect the video source. Please refer to the following diagram. To ensure high quality sound and video, we recommend using high quality cables and connectors.

VOD - Video On Demand is an all inclusive software and hardware management tools. It is controlled by a computer which contains all the song/video data. The VOD is capable of handling all the accounting management includes food/beverage, hourly room rentals, content and distribution of songs/video on an as needed basis. This is the main workhorse of the KTV commercial business.

NOTICE All songs copy right have to been consented before installed into VOD.