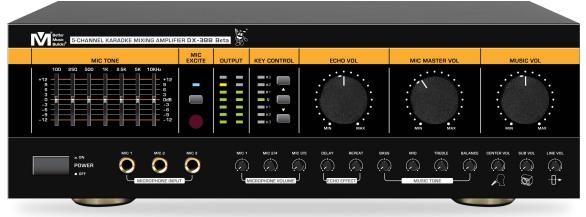

Different from its predecessors is the greater number of audio outputs the new DX-388 Beta has. The DX-388 Beta Mixing Amplifier features 5D technology. The technology enables the set up of two main speakers, two rear speakers, and a center/subwoofer speaker to bring the live experience to your home. The center speaker and subwoofer come with their own individualized volume control, bringing a new field of dynamic for karaoke singing.

The new DX-388 Beta Mixing Amplifier, like all the previous DX-388 models before it, uses the latest and the most innovative technology to produce the highest quality sound, the most precise clarity and the strongest reliability. In addition, we are bringing back a more traditional approach to the DX-388 Beta that many will undoubtedly appreciate. The new model is equipped with a familiar equalizer. The analog equalizer gives users full control like never before, enabling them to really refine the settings to their hearts' content.