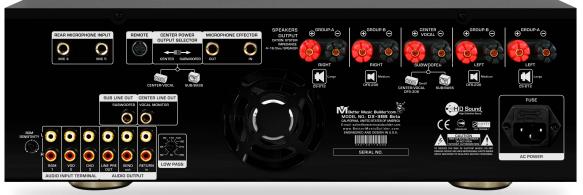

Different from its predecessors is the greater number of audio outputs the new DX-388 Beta has. The DX-388 Beta Mixing Amplifier features 5D technology. The technology enables the set up of two main speakers, two rear speakers, and a center/subwoofer speaker to bring the live experience to your home. The center speaker and subwoofer come with their own individualized volume control, bringing a new field of dynamic for karaoke singing.